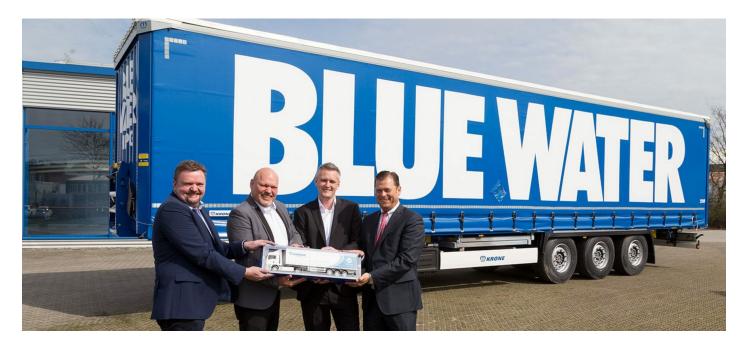

## 500th KRONE trailer handed over to Blue Water Group

KRONE Fleet Danmark A/S has recently delivered 134 Profi Liners to Blue Water Shipping. With this latest delivery, the trailer fleet of the Danish transport and logistics specialist has grown to 500 Krone units. Blue Water Shipping has more than 60 subsidiaries and 1500 employees across the world. The company also places particular emphasis on specifying KRONE Telematics, in order to ensure optimum fleet control. Jan Kristensen from Blue Water, accepted one of the Profi Liners in person from Ingo Geerdes, Søren Outzen and Brian Skov (KRONE Fleet) at the Krone factory in Werlte and gave his thanks for the excellent partnership. Jan Kristensen, is in charge of the fleet at Blue Water: "By choosing KRONE products, we've once again made the right call. The 500 trailers will continue to ensure a high level of reliability. KRONE Telematics also provides 24 hour monitoring and the security we require for our range of operational activities in the logistics process."