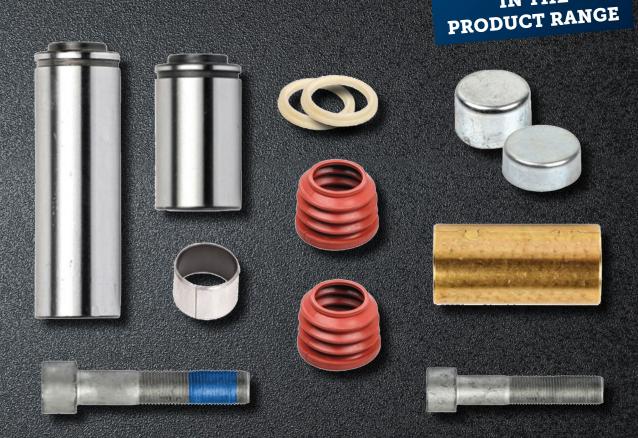

# REPAIR KITS FOR BRAKE CALIPERS

## FOR ROAD SAFETY. REPAIR KITS FOR BRAKE CALIPERS FROM KRONE.

Discover our durable and reliable repair kits for brake calipers! They have been developed to make your driving safer and more comfortable! Rely on first-class materials and the latest technology to help you stay in full control of your vehicle at all times.

## **REPAIR KITS** FOR BRAKE CALIPERS