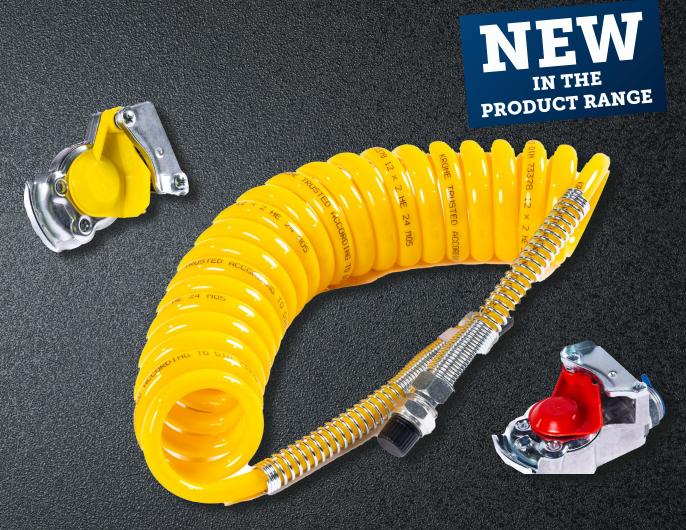

#### **Coupling heads**

| ITEM NUMBER | PRODUCT                                            | TYPE    | OE CROSS-REFERENCE NUMBER |
|-------------|----------------------------------------------------|---------|---------------------------|
| 550032187   | TRUSTED coupling head, red, M16x1,5                | Reserve | 9522000210                |
| 550032188   | TRUSTED coupling head, yellow, M16x1,5             | Brake   | 9522000220                |
| 550032189   | TRUSTED coupling head aut., red, M16x1,5           | Reserve | 9522002210                |
| 550032190   | TRUSTED coupling head aut., yellow, M16x1,5        | Brake   | 9522002220                |
| 550032191   | TRUSTED coupling head, filter, red, M16x1,5        | Reserve | 9522010020                |
| 550032192   | TRUSTED coupling head, filter, yellow, M16x1,5     | Brake   | 9522010010                |
| 550032193   | TRUSTED coupling head, TP, filter, yellow, M16x1,5 | Brake   | 9522010070                |

#### Air coil

| ITEM NUMBER | PRODUCT                                 | TURNS | OE CROSS-REFERENCE NUMBER |
|-------------|-----------------------------------------|-------|---------------------------|
| 550032194   | TRUSTED air coil "PUR", yellow, M16x1,5 | 22    | 4527130020                |
| 550032195   | TRUSTED air coil "PUR", red, M16x1,5    | 22    | 4527130010                |