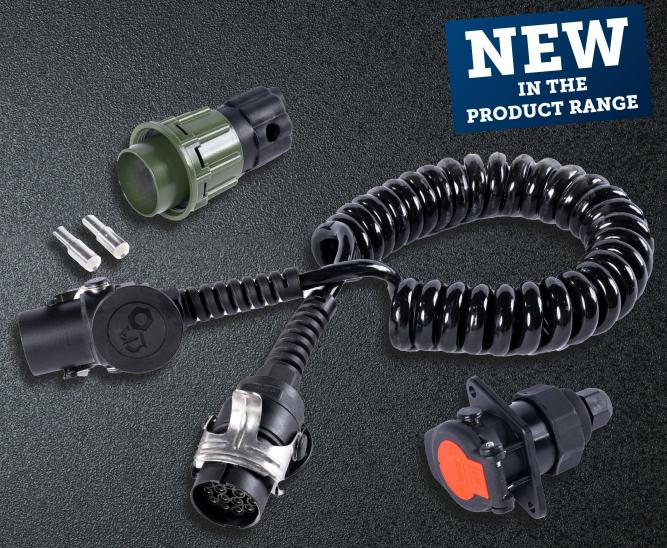

# FOR THE MOST SECURE CONNECTIONS. UNIVERSAL ELECTRICAL PARTS FROM KRONE

Discover our durable and reliable electrical parts for trucks and trailers! Designed to make your journey safer and smoother! Rely on first-class materials and state-of-the-art technology, to keep full control of your vehicle at all times.

### **Universal electrical parts**

| ITEM NUMBER | PRODUCT                         |  |
|-------------|---------------------------------|--|
| 550027571   | TRUSTED 15-pin coiled cable     |  |
| 550032167   | TRUSTED 15-pin plug crimpable   |  |
| 550032168   | TRUSTED 15-pin plug screwable   |  |
| 550032169   | TRUSTED 15-pin socket screwable |  |
| 550032170   | TRUSTED 15-pin socket crimpable |  |

| ITEM NUMBER | PRODUCT                            |
|-------------|------------------------------------|
| 550027570   | TRUSTED 7-pin ABS/EBS coiled cable |
| 550032171   | TRUSTED 7-pin plug crimpable       |
| 550032172   | TRUSTED 7-pin plug screwable       |
| 550032173   | TRUSTED 7-pin socket crimpable     |
| 550032174   | TRUSTED 7-pin socket screwable     |

| ITEM NUMBER | PRODUCT                                 |
|-------------|-----------------------------------------|
| 550032175   | TRUSTED coiled adapter cable 15/2x7-pin |
| 550032176   | TRUSTED short adapter 15/2x7-pin        |
| 550032177   | TRUSTED park socket                     |