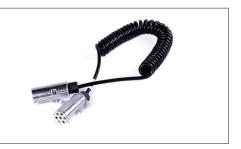

### **Universal electrical parts**

| ITEM NUMBER | PRODUCT                         |  |
|-------------|---------------------------------|--|
| 550027571   | TRUSTED 15-pin coiled cable     |  |
| 550032167   | TRUSTED 15-pin plug crimpable   |  |
| 550032168   | TRUSTED 15-pin plug screwable   |  |
| 550032169   | TRUSTED 15-pin socket screwable |  |
| 550032170   | TRUSTED 15-pin socket crimpable |  |

| ITEM NUMBER | PRODUCT                            |
|-------------|------------------------------------|
| 550027570   | TRUSTED 7-pin ABS/EBS coiled cable |
| 550032171   | TRUSTED 7-pin plug crimpable       |
| 550032172   | TRUSTED 7-pin plug screwable       |
| 550032173   | TRUSTED 7-pin socket crimpable     |
| 550032174   | TRUSTED 7-pin socket screwable     |