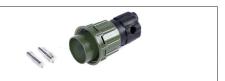

| ITEM NUMBER | PRODUCT                            |
|-------------|------------------------------------|
| 550027570   | TRUSTED 7-pin ABS/EBS coiled cable |
| 550032171   | TRUSTED 7-pin plug crimpable       |
| 550032172   | TRUSTED 7-pin plug screwable       |
| 550032173   | TRUSTED 7-pin socket crimpable     |
| 550032174   | TRUSTED 7-pin socket screwable     |