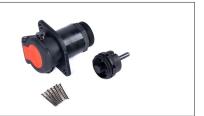

| ITEM NUMBER | PRODUCT                                      |  |
|-------------|----------------------------------------------|--|
| 550032178   | TRUSTED 2-pin coiled cable 35mm <sup>2</sup> |  |
| 550032179   | TRUSTED 2-pin plug 35mm²                     |  |
| 550032180   | TRUSTED 2-pin socket 35mm <sup>2</sup>       |  |