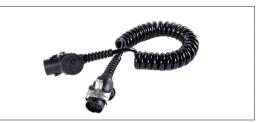

| ITEM NUMBER | PRODUCT                                 |
|-------------|-----------------------------------------|
| 550032175   | TRUSTED coiled adapter cable 15/2x7-pin |
| 550032176   | TRUSTED short adapter 15/2x7-pin        |
| 550032177   | TRUSTED park socket                     |